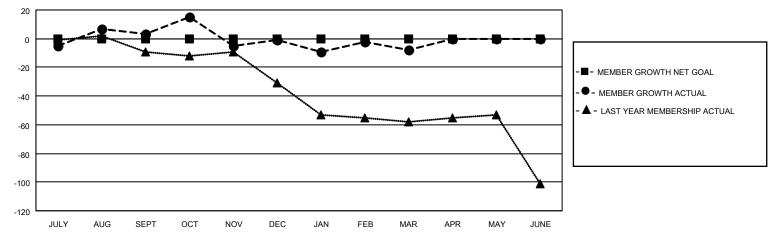

## District 19 C

| Clubs                 |               |           |               | Members               |                        |                         |                                                    |
|-----------------------|---------------|-----------|---------------|-----------------------|------------------------|-------------------------|----------------------------------------------------|
| RESULTS FOR 2021-2022 |               |           |               | RESULTS FOR 2021-2022 |                        |                         |                                                    |
| QUARTER               | NEW CLUB GOAL | NEW CLUBS | DROPPED CLUBS | QUARTER MEM           | BER GROWTH NET<br>GOAL | MEMBER GROWTH<br>ACTUAL | DROPPED<br>MEMBERS ACTUAL<br>(including transfers) |
| JULY/AUG/SEPT         | 0             | 0         | 0             | JULY/AUG/SEPT         | 0                      | 47                      | 36                                                 |
| OCT/NOV/DEC           | 0             | 1         | 1             | OCT/NOV/DEC           | 0                      | 62                      | 62                                                 |
| JAN/FEB/MAR           | 0             | 0         | 0             | JAN/FEB/MAR           | 0                      | 27                      | 33                                                 |
| APR/MAY/JUNE          | 0             | 0         | 0             | APR/MAY/JUNE          | 0                      | 0                       | 0                                                  |

#### GOALS AND ACTUAL MEMBERS CUMULATIVE

| DROPPED CLUBS: 1 |     | 32 CLUBS OF 44 ADDED 1 OR<br>MORE NEW MEMBERS | GENDER DISTRIBUTION                 |              |  |
|------------------|-----|-----------------------------------------------|-------------------------------------|--------------|--|
|                  |     | WORL NEW WEWBERG                              | MALE 643 (54.40%)                   |              |  |
|                  |     |                                               | FEMALE                              | 539 (45.60%) |  |
| DROPPED MEMBERS  |     |                                               | NON BINARY                          | 0 (0.00%)    |  |
|                  |     |                                               | PREFER NOT TO ANSWER                | 0 (0.00%)    |  |
| DECEASED         | 12  |                                               |                                     |              |  |
| CLUB CANCELLED   | 20  | CLICK HERE FOR CUMULATIVE                     | TOTAL FAMILY UNIT MEMBERS 323       |              |  |
| OTHER            | 99  | MEMBERSHIP DATA                               |                                     |              |  |
| TOTAL            | 131 |                                               | FAMILY MEMBERS PAYING HALF DUES 167 |              |  |
|                  |     |                                               |                                     |              |  |