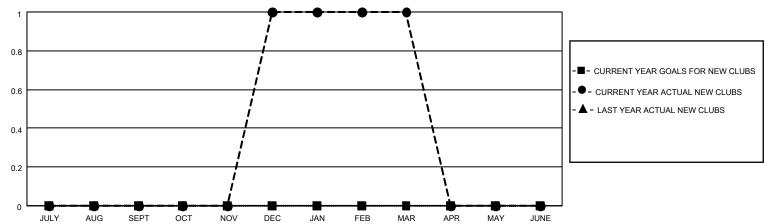

## District 19 C

| Clubs                 |               |           |               | Members               |                        |                         |                                                    |
|-----------------------|---------------|-----------|---------------|-----------------------|------------------------|-------------------------|----------------------------------------------------|
| RESULTS FOR 2021-2022 |               |           |               | RESULTS FOR 2021-2022 |                        |                         |                                                    |
| QUARTER               | NEW CLUB GOAL | NEW CLUBS | DROPPED CLUBS | QUARTER MEM           | BER GROWTH NET<br>GOAL | MEMBER GROWTH<br>ACTUAL | DROPPED<br>MEMBERS ACTUAL<br>(including transfers) |
| JULY/AUG/SEPT         | 0             | 0         | 0             | JULY/AUG/SEPT         | 0                      | 47                      | 36                                                 |
| OCT/NOV/DEC           | 0             | 1         | 1             | OCT/NOV/DEC           | 0                      | 62                      | 62                                                 |
| JAN/FEB/MAR           | 0             | 0         | 0             | JAN/FEB/MAR           | 0                      | 27                      | 33                                                 |
| APR/MAY/JUNE          | 0             | 0         | 0             | APR/MAY/JUNE          | 0                      | 0                       | 0                                                  |

#### GOALS AND ACTUAL NEW CLUBS CUMULATIVE